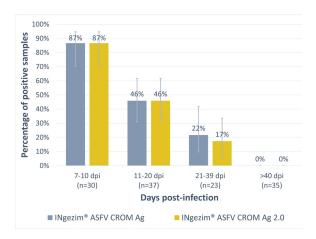

### **Validation Results**

- Successfully evaluated using 125 experimental samples from CISA-INIA.
- · Good test for early identification of acute infected animals with compatible clinical syndrome.

Specificity improvement from 95,2% to 99,5% after evaluation in different Reference Laboratories and trials around the world.